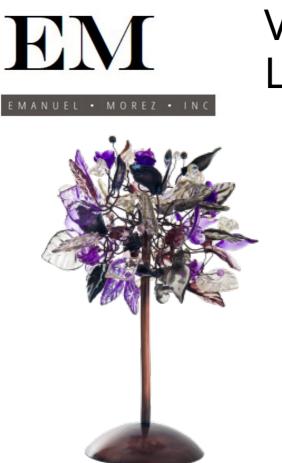

## Violet Frost Table Lamp

SKU: TLVF-008

**Lush Violet Frost Crystal Table Lamp:** A base finished in antique bronze perfectly complements this multi-layered arrangement of purple, black, and clear hand-crafted resin leaves and flowers. A stand-out when displayed on any end table, this sleek combination of colors feels modern without being sparse and is a characterful addition to any space. Uses one 5-watt G9 LED bulb, included in each purchase.

•Contemporary table lamp.

- •Glass crystals.
- •Antique bronze metal finish.
- •Includes one LED G9 bulb.
- •Bouquet Diameter: 12"
- •15-16" high.
- •The base plate measures 6" round.