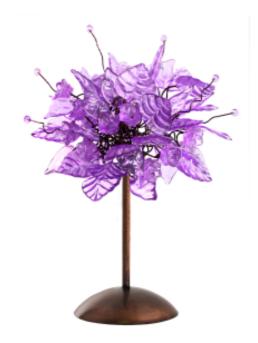

## Lavender Table Lamp

EMANUEL • MOREZ • INC

SKU: TLLT-005

**Lush Lavender Frost Crystal Table Lamp:** The antique bronze finish on this flirty table lamp perfectly offsets the cluster of lavender leaves that surround the bulb, creating a warm feel that adds color and distinction to any room in the house. Not your ordinary table lamp, its hand-crafted leaves make the perfect conversation piece and add a pop of stylish color to boot. Uses one 5-watt G9 LED bulb, included in each purchase.

- •Contemporary table lamp.
- •Glass crystals.
- •Antique bronze metal finish.
- •Includes one LED G9 bulb.
- •Bouquet Diameter: 12"
- •15-16" high.
- •The base plate measures 6" round.