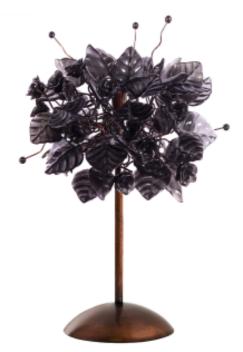

## Black Raven Table Lamp

SKU: TLBR-006

**Luna Collection Black Raven Table Lamp:** With a base of antique bronze, this lush table lamp is a glamorous addition to your living room or bedroom. Hand-crafted from resin crystals, the leaves and flowers in this cluster come in different shades that are gathered together in a darkly elegant and chic arrangement. Mix and match with our lavender version for a black-and-purple color scheme that makes the perfect mood lighting. Uses one 5-watt G9 LED bulb, included in each purchase.

- •Contemporary table lamp.
- •Glass crystals.
- •Antique bronze metal finish.
- •Includes one LED G9 bulb.
- •Bouquet Diameter: 12"
- •15-16" high.
- •The base plate measures 6" round.